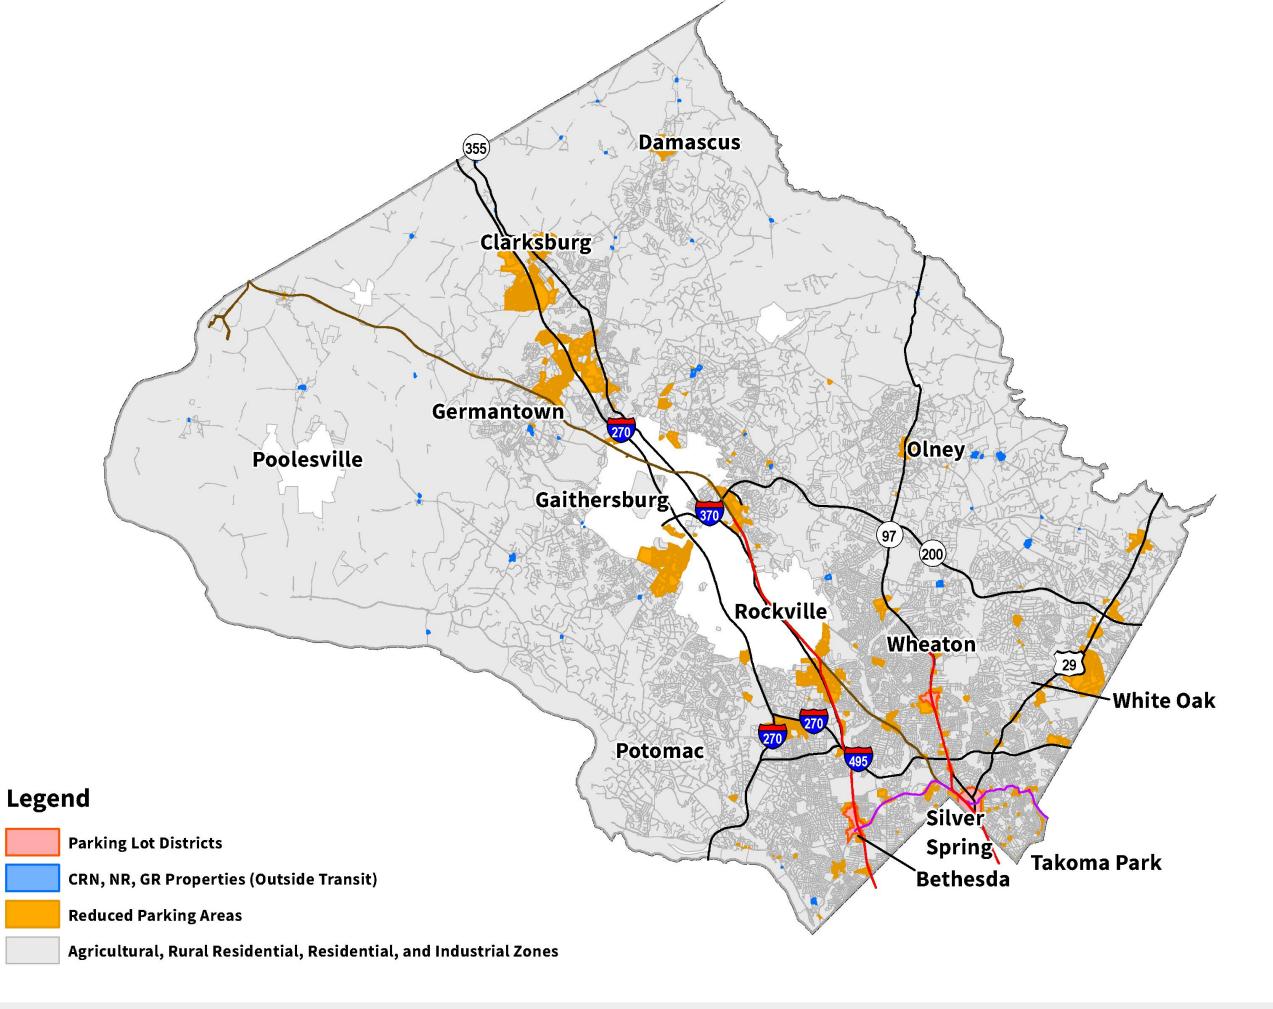

## Zoning Code

- Division 6.2 of the Chapter 59 of County Code
- Parking Minimums determined by use, zone and location
  - Parking Lot Districts
  - Reduced Parking Areas
  - Certain commercial and employment zones not near transit
  - All other areas

## Reduced Parking Areas

- Defined by a property's zoning and location, not in a PLD:
  - CR, CRT, LSC and EOF zones
  - CRN, NR, and GR zones within 1 mile of a transit station or stop

| USE or USE GROUP                                                                              | Metric                                          |  |  |
|-----------------------------------------------------------------------------------------------|-------------------------------------------------|--|--|
| AGRICULTURAL                                                                                  |                                                 |  |  |
| Agricultural Auction Facility                                                                 | 1,000 SF of GFA                                 |  |  |
| Agricultural Processing                                                                       | 1,000 SF of GFA                                 |  |  |
| Farm Supply, Machinery Sales, Storage, and Service                                            | 1,000 SF of GFA, excluding storage are          |  |  |
| Nursery                                                                                       |                                                 |  |  |
| Nursery (Retail)                                                                              | 1,000 SF of Sales Area                          |  |  |
| Nursery (Wholesale)                                                                           | 1,000 SF of Total Floor Area                    |  |  |
| Slaughterhouse                                                                                | 1,000 SF of GFA                                 |  |  |
|                                                                                               | 1,000 SF of GFA, and                            |  |  |
| Winery                                                                                        | if the winery conducts public tours             |  |  |
| Accessory Agricultural Uses                                                                   |                                                 |  |  |
| Farm Market, On-Site                                                                          | Market                                          |  |  |
| RESIDENTIAL                                                                                   |                                                 |  |  |
| Household Living                                                                              |                                                 |  |  |
| Single-Unit Living                                                                            |                                                 |  |  |
| Two-Unit Living                                                                               | Dwelling Unit                                   |  |  |
| Townhouse Living                                                                              |                                                 |  |  |
|                                                                                               | Efficiency Dwelling Unit                        |  |  |
| MALIAN TIME IN A COMME                                                                        | 1 Bedroom Dwelling Unit 2 Bedroom Dwelling Unit |  |  |
| Multi-Unit Living                                                                             |                                                 |  |  |
|                                                                                               | 3+ Bedroom Dwelling Unit                        |  |  |
| Group Living                                                                                  |                                                 |  |  |
| Dormitory                                                                                     | Bed                                             |  |  |
| Independent Living Facility for Seniors or Persons with Disabilities Personal Living Quarters | OR: Dwelling Unit or PLQ                        |  |  |
| Residential Care Facility                                                                     | plus, Employee                                  |  |  |
| Accessory Residential Unit                                                                    |                                                 |  |  |
| Attached Accessory Apartment                                                                  | Accessory Dwelling Unit                         |  |  |
| Detached Accessory Apartment                                                                  | (in addition to residential spaces)             |  |  |
| Dwellings for Caretakers/Watchkeepers                                                         | Accessory Dwelling Unit                         |  |  |
| Farm Labor Housing Unit                                                                       | Dwelling Unit                                   |  |  |
|                                                                                               | Non-Resident Employee                           |  |  |
| Home Occupation (Low Impact)                                                                  | plus, Each Client Allowed per Hour              |  |  |
| Home Occupation (Major Impact)                                                                | (in addition to residential spaces)             |  |  |