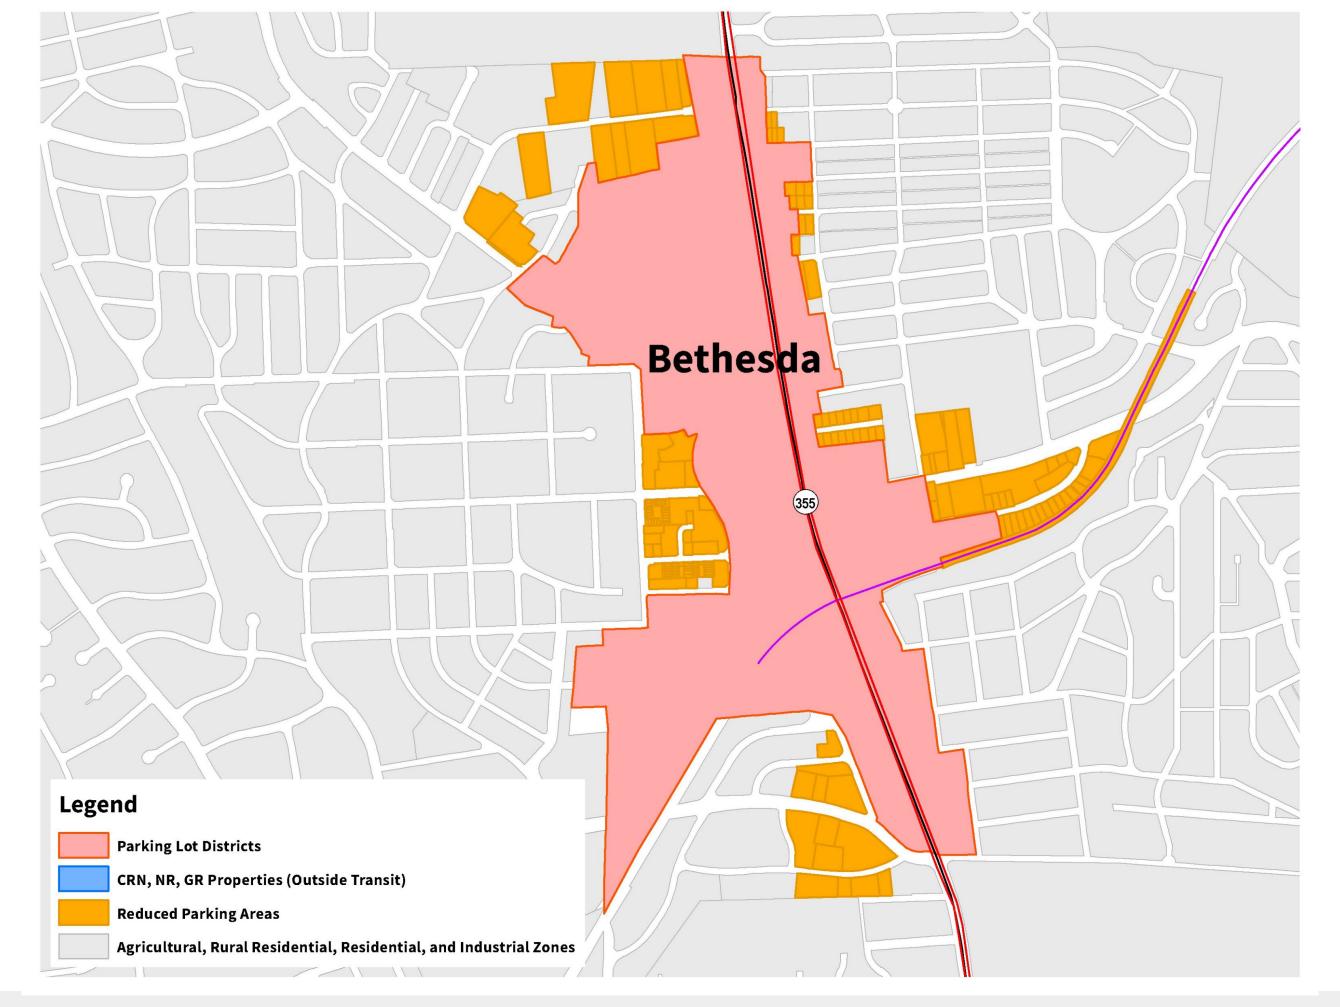

### Parking Lot Districts

- Special taxing districts designated in Chapter 60 of County Code.
- Includes areas where the county has public parking garages or lots:
  - Bethesda
  - Montgomery Hills
  - Silver Spring
  - Wheaton

## Reduced Parking Areas

- Defined by a property's zoning and location, not in a PLD:
  - CR, CRT, LSC and EOF zones
  - CRN, NR, and GR zones within 1 mile of a transit station or stop

| USE or USE GROUP                                                                              | Metric                                          |  |  |
|-----------------------------------------------------------------------------------------------|-------------------------------------------------|--|--|
| AGRICULTURAL                                                                                  |                                                 |  |  |
| Agricultural Auction Facility                                                                 | 1,000 SF of GFA                                 |  |  |
| Agricultural Processing                                                                       | 1,000 SF of GFA                                 |  |  |
| Farm Supply, Machinery Sales, Storage, and Service                                            | 1,000 SF of GFA, excluding storage are          |  |  |
| Nursery                                                                                       |                                                 |  |  |
| Nursery (Retail)                                                                              | 1,000 SF of Sales Area                          |  |  |
| Nursery (Wholesale)                                                                           | 1,000 SF of Total Floor Area                    |  |  |
| Slaughterhouse                                                                                | 1,000 SF of GFA                                 |  |  |
|                                                                                               | 1,000 SF of GFA, and                            |  |  |
| Winery                                                                                        | if the winery conducts public tours             |  |  |
| Accessory Agricultural Uses                                                                   |                                                 |  |  |
| Farm Market, On-Site                                                                          | Market                                          |  |  |
| RESIDENTIAL                                                                                   |                                                 |  |  |
| Household Living                                                                              |                                                 |  |  |
| Single-Unit Living                                                                            |                                                 |  |  |
| Two-Unit Living                                                                               | Dwelling Unit                                   |  |  |
| Townhouse Living                                                                              |                                                 |  |  |
|                                                                                               | Efficiency Dwelling Unit                        |  |  |
| MALIAN TIME IN A COMME                                                                        | 1 Bedroom Dwelling Unit 2 Bedroom Dwelling Unit |  |  |
| Multi-Unit Living                                                                             |                                                 |  |  |
|                                                                                               | 3+ Bedroom Dwelling Unit                        |  |  |
| Group Living                                                                                  |                                                 |  |  |
| Dormitory                                                                                     | Bed                                             |  |  |
| Independent Living Facility for Seniors or Persons with Disabilities Personal Living Quarters | OR: Dwelling Unit or PLQ                        |  |  |
| Residential Care Facility                                                                     | plus, Employee                                  |  |  |
| Accessory Residential Unit                                                                    |                                                 |  |  |
| Attached Accessory Apartment                                                                  | Accessory Dwelling Unit                         |  |  |
| Detached Accessory Apartment                                                                  | (in addition to residential spaces)             |  |  |
| Dwellings for Caretakers/Watchkeepers                                                         | Accessory Dwelling Unit                         |  |  |
| Farm Labor Housing Unit                                                                       | Dwelling Unit                                   |  |  |
|                                                                                               | Non-Resident Employee                           |  |  |
| Home Occupation (Low Impact)                                                                  | plus, Each Client Allowed per Hour              |  |  |
| Home Occupation (Major Impact)                                                                | (in addition to residential spaces)             |  |  |