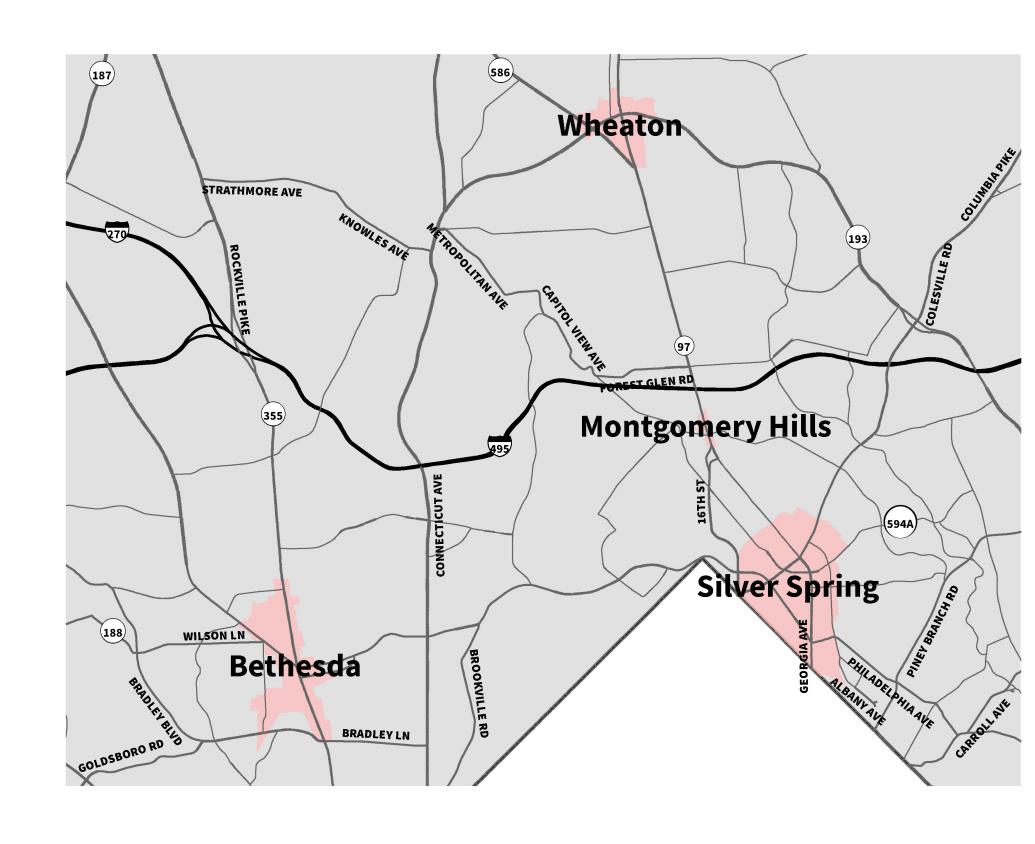

### Parking Lot Districts

- Special taxing districts designated in Chapter 60 of County Code.
- Includes areas where the county has public parking garages or lots:
  - Bethesda
  - Montgomery Hills
  - Silver Spring
  - Wheaton

## EAST WEST HWY **Silver Spring** Montgomery Hills **Wheaton** WHEATON PLZ RING RD CUT VALLEY VIEW AVE